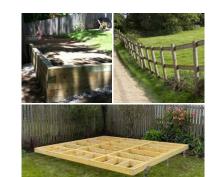

## Our new landscaping range is here!

- Specially engineered for UK timber sizes
- Complies with RoHS & REACH
- Special steel moves with the wood
- Large diameter head improves resistance to head pull through
- Up to 1000 salt spray resistant in black for moderate outdoor use\*
- 8mm hex flange head

6.3mm

250mm

Ideal for landscaping and garden buildings, Non-structural use only

\* avoid areas of immersion and marine environments, indirect moisture only. Specify stainless steel if in doubt and when using in acidic timbers like oak.