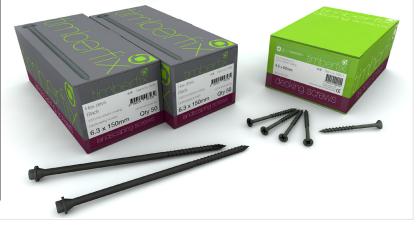

## Our new landscaping range is here!

- Specially engineered for UK timber sizes
- Complies with RoHS & REACH
- Special steel moves with the wood
- Large diameter head improves resistance to head pull through
- Up to 1000 salt spray resistant in black for moderate outdoor use\*
- 8mm hex flange head

6.3mm

250mm

Ideal for landscaping and garden buildings, Non-structural use only

\* avoid areas of immersion and marine environments, indirect moisture only. Specify stainless steel if in doubt and when using in acidic timbers like oak.

Call our office: +44 (0) 1773 740 410 or contact your representative for more details and samples

Head Drive Thread Length Diameter Lenath 90mm 12mm 6.3mm Hex 8mm 56mm 100mm Hex 8mm 6.3mm 12mm 56mm 6 3mm 125mm Hex 8mm 12mm 56mm 6 3mm 150mm Hex 8mm 12mm 56mm 6.3mm 200mm Hex 8mm 12mm